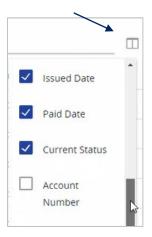

- 12. Drag a column header to reorder.
- 13. Select the search filter (or spyglass icon) to filter and search all results or select a specific column to search within.

14. Select the columns icon to select or remove columns from the report.