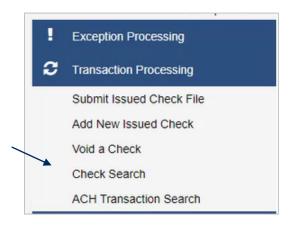

2. Click 'Launch Advanced Options' button to visit the full Positive Pay site.

3. Select the 'Transactions Processing' menu, then select 'Check Search'.

4. Select the desired Account Nickname from the drop-down menu. This specifies which Account or Accounts should be included in the search.