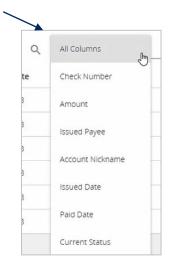

- 12. Drag a column header to reorder.
- 13. Select the search filter (or spyglass icon) to filter and search all results or select a specific column to search within.

14. Select the columns icon to select or remove columns from the report.