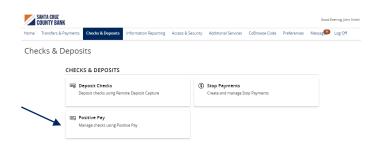

Use the Check Search page to search for specific transactions.

1. Select the 'Checks & Deposits' menu then 'Positive Pay'.

**NOTE:** Checks can be searched by specifying various criteria listed on the screen according to need.