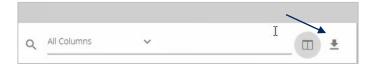

- 12. Drag a column header to reorder.
- 13. Select the search filter (or spyglass icon) to filter and search all results or select a specific column to search within.

14. Select the columns icon to select or remove columns from the report.

15. Select the export icon to export the search results to a Microsoft Excel or PDF file.

- 16. Select the Kabob icon on an individual search result to perform various actions.
  - a. View check images
  - b. Edit record
  - c. View record