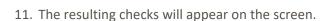

- 12. Drag a column header to reorder.
- 13. Select the search filter (or spyglass icon) to filter and search all results or select a specific column to search within.

14. Select the columns icon to select or remove columns from the report.

15. Select the export icon to export the search results to a Microsoft Excel or PDF file.

- 16. Select the Kabob icon on an individual search result to perform various actions.
  - a. View check images
  - b. Edit record
  - c. View record