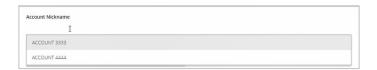

2. Click 'Launch Advanced Options' button to visit the full Positive Pay site.

3. Select the 'Transactions Processing' menu, then select 'Check Search'.

4. Select the desired Account Nickname from the drop-down menu. This specifies which Account or Accounts should be included in the search.