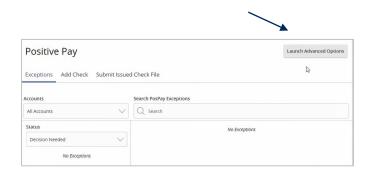

2. Click 'Launch Advanced Options' button to visit the full Positive Pay site.

3. Select the 'Transactions Processing' menu, then select 'Check Search'.

4. Select the desired Account Nickname from the drop-down menu. This specifies which Account or Accounts should be included in the search.