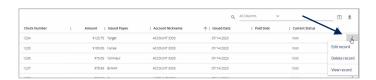

15. Select the export icon to export the search results to a Microsoft Excel or PDF file.

- 16. Select the Kabob icon on an individual search result to perform various actions.
  - a. View check images
  - b. Edit record
  - c. View record